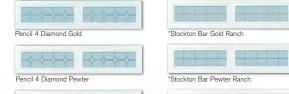

### Decorative Lites

Stockton Aluminum Grid

Pencil Bar Lites in glue chip glass design with Gold or Pewter Bar. Square Bar Lites in glue chip glass design with Gold or Black Bar. Grid Designs in clear glass available with white, almond, taupe or brown grids.

## Decorative Lites

Pencil Bar Lites in glue chip glass design with Gold or Pewter Bar. Square Bar Lites in glue chip glass design with Gold or Black Bar. Grid Designs in clear glass available with white, almond, taupe or brown grids.