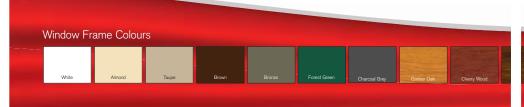

Window Frames available in all colors and wood finishes. Insert for wood-look matched to the color not grain. \*Stockton Bars available in black.