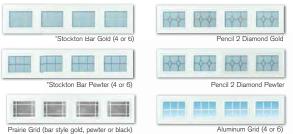

### Decorative Lites

Stockton Aluminum Grid

Pencil Bar Lites in glue chip glass design with Gold or Pewter Bar. Square Bar Lites in glue chip glass design with Gold or Black Bar. Grid Designs in clear glass available with white, almond, taupe or brown grids.

Prairie Grid (bar style gold, pewter or black)

## Decorative Lites

Pencil Bar Lites in glue chip glass design with Gold or Pewter Bar. Square Bar Lites in glue chip glass design with Gold or Black Bar. Grid Designs in clear glass available with white, almond, taupe or brown grids.