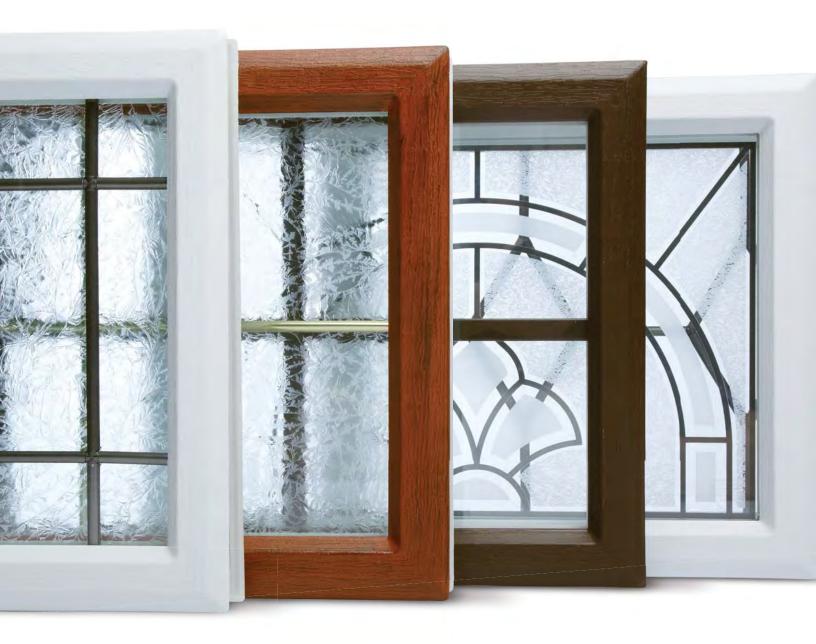

Window Frames available in all colors and wood finishes. Insert for wood-look matched to the color not grain. \*Stockton Bars available in black.