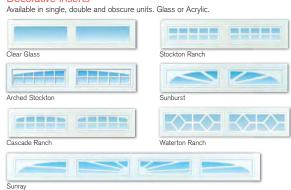

# Colonial Style

Decorative Inserts
Available in single, double and obscure units. Glass or Acrylic.

### Decorative Inserts

Arched Stockbridge