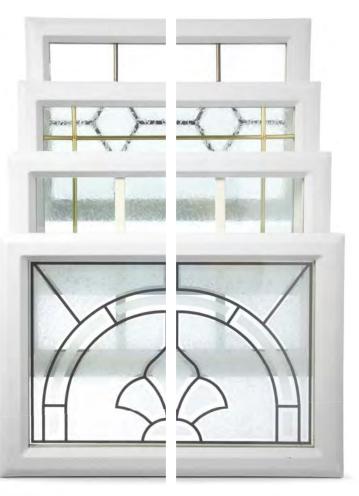

RW windows, the choice is clear.

## Ranch Style

### Decorative Inserts



Arched Stockbridge

### Decorative Lites

Stockton Aluminum Grid

Pencil Bar Lites in glue chip glass design with Gold or Pewter Bar. Square Bar Lites in glue chip glass design with Gold or Black Bar. Grid Designs in clear glass available with white, almond, taupe or brown grids.



Prairie Grid (bar style gold, pewter or black)



# Colonial Style

Decorative Inserts
Available in single, double and obscure units. Glass or Acrylic.



## Decorative Lites

Pencil Bar Lites in glue chip glass design with Gold or Pewter Bar. Square Bar Lites in glue chip glass design with Gold or Black Bar. Grid Designs in clear glass available with white, almond, taupe or brown grids.





Window Frames available in all colors and wood finishes. Insert for wood-look matched to the color not grain. \*Stockton Bars available in black.