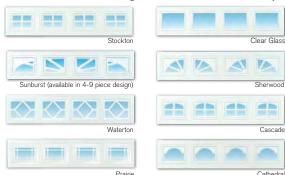

### Decorative Inserts

Arched Stockbridge

### Decorative Lites

Stockton Aluminum Grid

Pencil Bar Lites in glue chip glass design with Gold or Pewter Bar. Square Bar Lites in glue chip glass design with Gold or Black Bar. Grid Designs in clear glass available with white, almond, taupe or brown grids.

Prairie Grid (bar style gold, pewter or black)