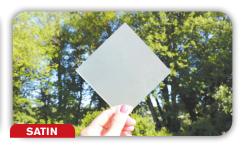

#### **GLASS OPTIONS**

#### **ROUND BAR**

3/8" (10 mm) round bars available in pewter. Standard with clear double glass; obscure pinhead and satin glass optional.

#### **SQUARE BAR**

3/8" (10 mm) square bars available in black. Standard with clear double glass; obscure pinhead and satin glass optional.

#### **ALUMINUM GRID**

5/8" (16 mm) grids available in **sandstone**, **desert tan**, **almond**, **bronze**, **brown**, **café**, **slate grey**, **white** and **black**. Standard with clear double glass; obscure pinhead and satin is optional.