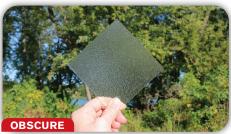

#### **GLASS OPTIONS**

#### **ROUND BAR**

3/8" (10 mm) round bars available in pewter. Standard with clear double glass; obscure pinhead and satin glass optional.

#### **SQUARE BAR**

3/8" (10 mm) square bars available in black. Standard with clear double glass; obscure pinhead and satin glass optional.

#### **ALUMINUM GRID**

5/8" (16 mm) grids available in **sandstone**, **desert tan**, **almond**, **bronze**, **brown**, **café**, **slate grey**, **white** and **black**. Standard with clear double glass; obscure pinhead and satin is optional.