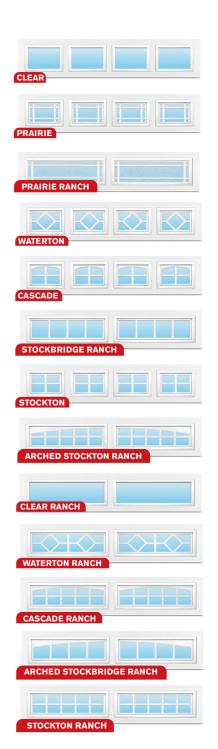

## Richards-Wilcox

Garage Doors

Classic & Premium Window Options

















# L138 L200 CLASSIC & PREMIUM WINDOW COLLECTION

When it comes to choosing the right window design for your garage door, no one can help you like your authorized R-W Dealer to achieve that perfect finishing touch to your new garage door. Once you've made your choice, that same R-W professional will install your new garage door, ensuring maximum performance and reliability. Your technician will check your door for everything from safety to performance and appearance. Trust your R-W garage door to someone who knows it better than anyone else, your professional R-W Dealer.

## DECORATIVE INSERTS



#### **ROUND BAR**

3/8" (10 mm) round bars available in pewter. Standard with clear double glass; obscure pinhead and satin glass optional.



#### **SQUARE BAR**

3/8" (10 mm) square bars avail