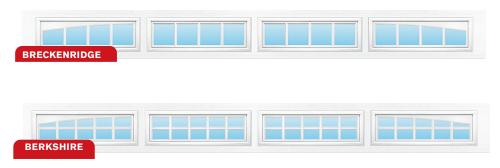

## Richards-Wilcox

Garage Doors

Classic & Premium Window Options

















# L138 L200 CLASSIC & PREMIUM WINDOW COLLECTION

When it comes to choosing the right window design for your garage door, no one can help you like your authorized R-W Dealer to achieve that perfect finishing touch to your new garage door. Once you've made your choice, that same R-W professional will install your new garage door, ensuring maximum performance and reliability. Your technician will check your door for everything from safety to performance and appearance. Trust your R-W garage door to someone who knows it better than anyone else, your professional R-W Dealer.

## DECORATIVE INSERTS



#### **ROUND BAR**

3/8" (10 mm) round bars available in pewter. Standard with clear double glass; obscure pinhead and satin glass optional.



#### **SQUARE BAR**

3/8" (10 mm) square bars available in black. Standard with clear double glass; obscure pinhead and satin glass optional.



#### **ALUMINUM GRID**

5/8" (16 mm) grids available in **sandstone**, **desert tan**, **almond**, **bronze**, **brown**, **café**, **slate grey**, **white** and **black**. Standard with clear double glass; obscure pinhead and satin is optional.



#### **GLASS OPTIONS**











### For additional information and friendly advice, please contact your local Richards-Wilcox dealer

Professionally installed and serviced by:

Door Tech, LLC 5768 E. Gershmel Loop Palmer, AK 99645 907-746-3900 www.DoorTechAl