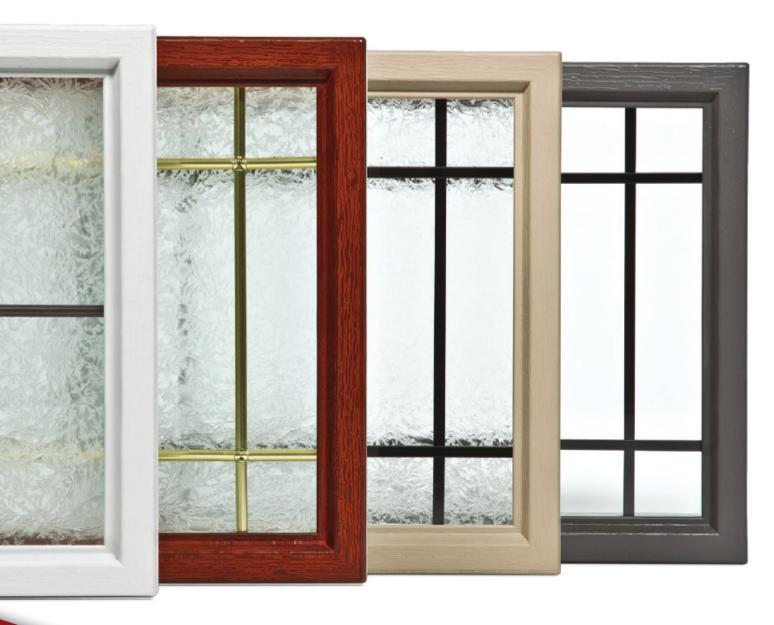

#### **ROUND BAR**

3/8" (10 mm) round bars available in pewter. Standard with clear double glass; obscure pinhead and satin glass optional.

#### **SQUARE BAR**

3/8" (10 mm) square bars available in black. Standard with clear double glass; obscure pinhead and satin glass optional.

#### **ALUMINUM GRID**

5/8" (16 mm) grids available in **sandstone**, **desert tan**, **almond**, **bronze**, **brown**, **café**, **slate grey**, **white** and **black**. Standard with clear double glass; obscure pinhead and satin is optional.