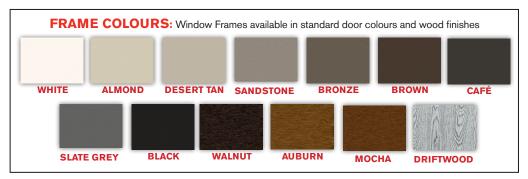

#### **ALUMINUM GRID**

5/8" (16 mm) grids available in **sandstone**, **desert tan**, **almond**, **bronze**, **brown**, **café**, **slate grey**, **white** and **black**. Standard with clear double glass; obscure pinhead and satin is optional.