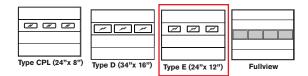

-2" (4953mm to 5842mm) | 5                        |
| 14'-2" to 16'-1" (4318mm to 4902mm) | 8                | 19'-3" to 24'-2" (5867mm to 7366mm) | 6                        |
| 16'-2" to 18'-1" (4928mm to 5512mm) | 9                | 24'-3" to 28'-2" (7391mm to 8585mm) | 7                        |

# R-W SINCE 1912

**Richards-Wilcox** 1-800-667-1572 Garage Doors www.rwdoors.com

**R** 24.52 ft<sup>2</sup> hF/Btu

SECTION DETAILS

SECTION THICKNESS 3" (76mm)

THERMAL VALUE OF SECTIONS

FACE SHEET PROFILE Multi-Ribbed / Ribbed

#### EXTERIOR FACE SHEET THICKNESS 0.019" (0.48mm)

#### MAXIMUM OPENING WIDTH\*\* 36'-2" (11024mm)

#### MAXIMUM OPENING HEIGHT 22' (6706mm)

**FINISH** Two coat, baked-on paint system on exterior side, primer and polyester finish coat.



### **GLAZING OPTIONS**



## WARRANTY

10 years against delamination of the panels 1 year on materials and workmanship

\*Thermal Values Calculated. \*\*For larger sizes, please consult factory.