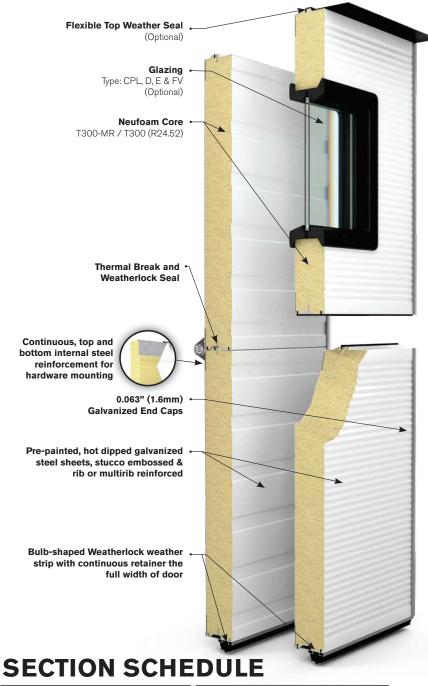

# T300-MR & T300 OVERHEAD SECTIONAL INSULATED STEEL DOORS

• Fabricated from pre-painted, hot dipped stucco embossed galvanized steel.

- Insulated with 3" of Neufoam<sup>™</sup> polyurethane insulation. CFC and HCFC free.
- Sections feature Weatherlock™ thermal break and tongue and groove section joint.

# R-W SINCE 1912

**Richards-Wilcox** 1-800-667-1572 Garage Doors www.rwdoors.com

**R** 24.52 ft<sup>2</sup> hF/Btu

SECTION DETAILS

SECTION THICKNESS 3" (76mm)

THERMAL VALUE OF SECTIONS

FACE SHEET PROFILE Multi-Ribbed / Ribbed

#### EXTERIOR FACE SHEET THICKNESS 0.019" (0.48mm)