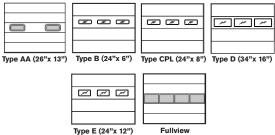

|
| 12'-2" to 14'-1" (3708mm to 4293mm) | 7                | 16'-3" to 19'-2" (4953mm to 5842mm) | 5                        |
| 14'-2" to 16'-1" (4318mm to 4902mm) | 8                | 19'-3" to 24'-2" (5867mm to 7366mm) | 6                        |
| 16'-2" to 18'-1" (4928mm to 5512mm) | 9                | 24'-3" to 28'-2" (7391mm to 8585mm) | 7                        |

### SECTION DETAILS

SECTION THICKNESS 1 3/4" (45mm)

THERMAL VALUE OF SECTIONS' R 16 ft<sup>2</sup> hF/Btu

FACE SHEET PROFILE Multi-Ribbed / Ribbed

**EXTERIOR FACE SHEET THICKNESS** 0.019" (0.48mm)

MAXIMUM OPENING WIDTH<sup>\*\*</sup> 36'-2" (11024mm)

#### MAXIMUM OPENING HEIGHT 22' (6706mm)

FINISH Two coat, baked-on paint system on exterior side, primer and polyester finish coat.



## **GLAZING OPTIONS**



### WARRANTY

#### 10 years against delamination of the panels 1 year on materials and workmanship

\*Thermal Values Calculated. \*\*For larger sizes, please consult factory.



ichards-Wilcox 1-800-667-1572 www.rwdoors.com