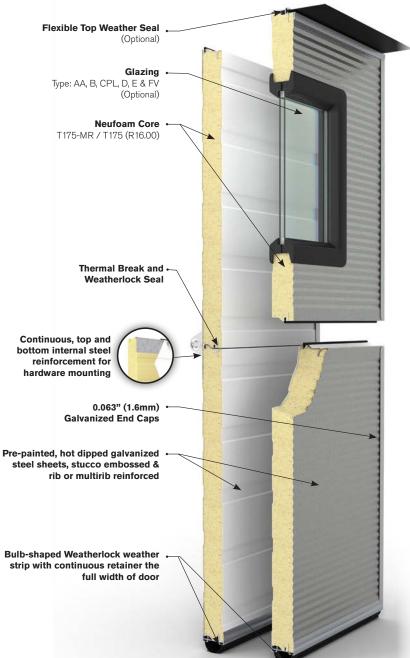

# T175-MR & T175 OVERHEAD SECTIONAL **INSULATED STEEL DOORS**

- Fabricated from pre-painted, hot dipped stucco embossed galvanized steel.

 Insulated with 1.75" of Neufoam<sup>™</sup> polyurethane insulation. CFC and HCFC free.

### SECTION DETAILS

SECTION THICKNESS 1 3/4" (45mm)

THERMAL VALUE OF SECTIONS' R 16 ft<sup>2</sup> hF/Btu

FACE SHEET PROFILE Multi-Ribbed / Ribbed

**EXTERIOR FACE SHEET THICKNESS** 0.019" (0.48mm)

MAXIMUM OPENING WIDTH<sup>\*\*</sup> 36'-2" (11024mm)

#### MAXIMUM OPENING HEIGHT 22' (6706mm)

FINISH Two coat, baked-on paint system on exterior side, primer and polyester finish coat.