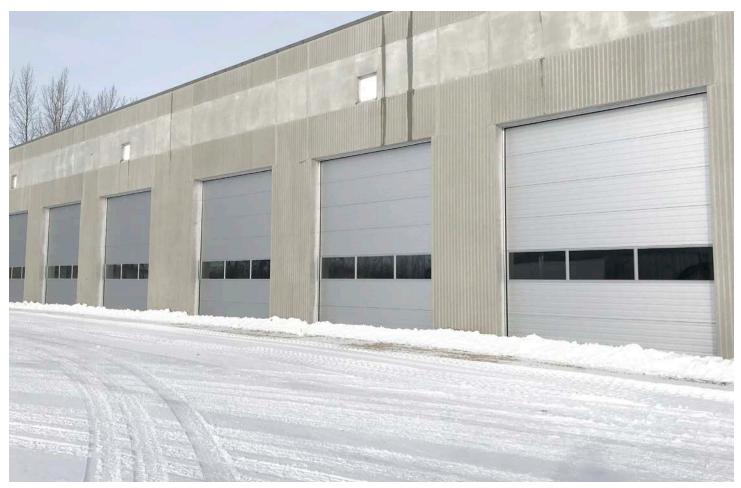

# T175-MR & T175 OVERHEAD SECTIONAL **INSULATED STEEL DOORS**

- Fabricated from pre-painted, hot dipped stucco embossed galvanized steel.

 Insulated with 1.75" of Neufoam<sup>™</sup> polyurethane insulation. CFC and HCFC free.

# **SECTION SCHEDULE**

Garage Doors

| DOOR OPENING HEIGHT                 | Sections<br>High | DOOR OPENING WIDTH                  | Max<br>no. of<br>Windows |
|-------------------------------------|------------------|-------------------------------------|--------------------------|
| 7'-1" to 8'-1" (2159mm to 2464mm)   | 4                | 8'-0" to 9'-2" (2438mm to 2794mm)   | 2                        |
| 8'-2" to 10'-1" (2489mm to 3073mm)  | 5                | 9'-3" to 12'-2" (2819mm to 3708mm)  | 3                        |
| 10'-2" to 12'-1" (3099mm to 3683mm) | 6                | 12'-3" to 16'-2" (3734mm to 4928mm) | 4                        |
| 12'-2" to 14'-1" (3708mm to 4293mm) | 7                | 16'-3" to 19'-2" (4953mm to 5842mm) | 5                        |
| 14'-2" to 16'-1" (4318mm to 4902mm) | 8                | 19'-3" to 24'-2" (5867mm to 7366mm) | 6                        |
| 16'-2" to 18'-1" (4928mm to 5512mm) | 9                | 24'-3" to 28'-2" (7391mm to 8585mm) | 7                        |

### SECTION DETAILS

SECTION THICKNESS 1 3/4" (45mm)

THERMAL VALUE OF SECTIONS' R 16 ft<sup>2</sup> hF/Btu

FACE SHEET PROFILE Multi-Ribbed / Ribbed

**EXTERIOR FACE SHEET THICKNESS** 0.019" (0.48mm)

MAXIMUM OPENING WIDTH<sup>\*\*</sup> 36'-2" (11024mm)