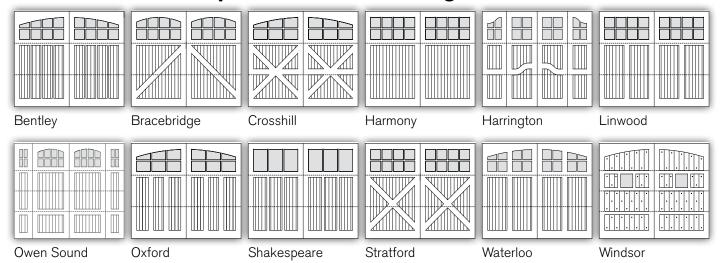

## Richards-Wilcox ROCKWOOD Garage Doors



Our Rockwood Collection features custom crafted western red cedar overlays covering our polyurethane insulated steel panels. This vintage style gives unsurpassed structural integrity and is stained to match your home's exterior detail. When painting your door we use flush Extira overlay boards that offer a cost savings with multiple colour options for a truly custom look.









Contemporary

Traditional

Extira

## **Popular Rockwood Configurations**



## **Popular Rockwood Contemporary Configurations**



## **EXAMPLES OF CUSTOM CONFIGURATIONS**