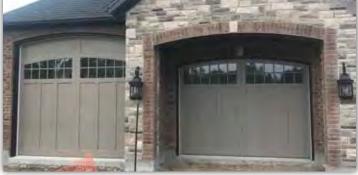

## Richards-Wilcox ROCKWOOD Garage Doors



Our Rockwood Collection features custom crafted western red cedar overlays covering our polyurethane insulated steel panels. This vintage style gives unsurpassed structural integrity and is stained to match your home's exterior detail. When painting your door we use flush Extira overlay boards that offer a cost savings with multiple colour options for a truly custom look.









Contemporary

Traditional

Extira

## **Popular Rockwood Configurations**



## **Popular Rockwood Contemporary Configurations**



## **EXAMPLES OF CUSTOM CONFIGURATIONS**