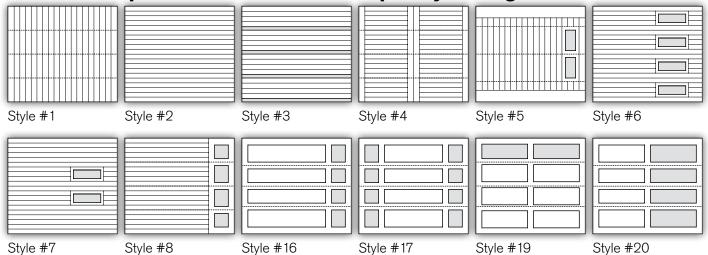

## Richards-Wilcox ROCKWOOD Garage Doors



Our Rockwood Collection features custom crafted western red cedar overlays covering our polyurethane insulated steel panels. This vintage style gives unsurpassed structural integrity and is stained to match your home's exterior detail. When painting your door we use flush Extira overlay boards that offer a cost savings with multiple colour options for a truly custom look.









Contemporary

Traditional

Extira

## **Popular Rockwood Configurations**



## **Popular Rockwood Contemporary Configurations**



## **EXAMPLES OF CUSTOM CONFIGURATIONS**