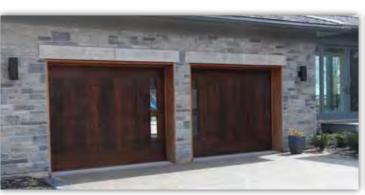

## Richards-Wilcox ROCKWOOD Garage Doors



Our Rockwood Collection features custom crafted western red cedar overlays covering our polyurethane insulated steel panels. This vintage style gives unsurpassed structural integrity and is stained to match your home's exterior detail. When painting your door we use flush Extira overlay boards that offer a cost savings with multiple colour options for a truly custom look.









Contemporary

Traditional

Extira

## **Popular Rockwood Configurations**



## **Popular Rockwood Contemporary Configurations**



## **EXAMPLES OF CUSTOM CONFIGURATIONS**