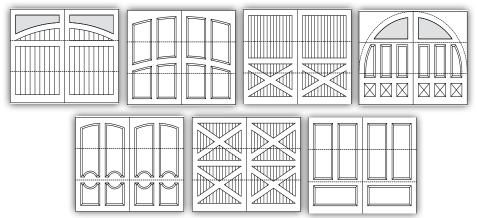

## Richards-Wilcox ROCKWOOD Garage Doors



Our Rockwood Collection features custom crafted western red cedar overlays covering our polyurethane insulated steel panels. This vintage style gives unsurpassed structural integrity and is stained to match your home's exterior detail. When painting your door we use flush Extira overlay boards that offer a cost savings with multiple colour options for a truly custom look.









Contemporary

Traditional

Extira

## **Popular Rockwood Configurations**



## **Popular Rockwood Contemporary Configurations**



## **EXAMPLES OF CUSTOM CONFIGURATIONS**