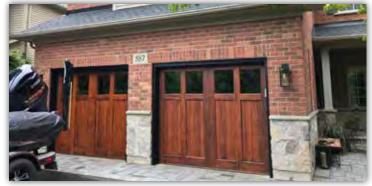

## Richards-Wilcox ROCKWOOD Garage Doors



Our Rockwood Collection features custom crafted western red cedar overlays covering our polyurethane insulated steel panels. This vintage style gives unsurpassed structural integrity and is stained to match your home's exterior detail. When painting your door we use flush Extira overlay boards that offer a cost savings with multiple colour options for a truly custom look.









Contemporary

Traditional

Extira

## **Popular Rockwood Configurations**



## **Popular Rockwood Contemporary Configurations**



## **EXAMPLES OF CUSTOM CONFIGURATIONS**