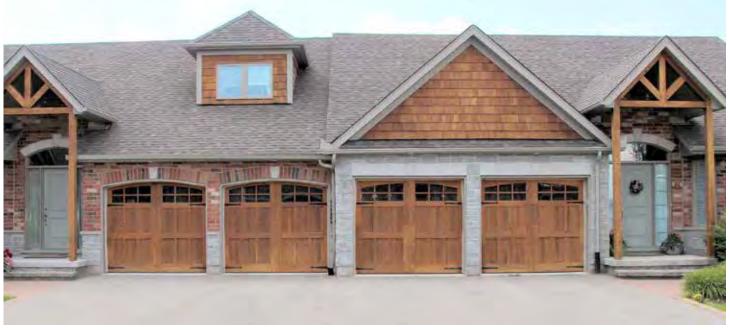

## **Popular Rockwood Configurations**

## Richards-Wilcox ROCKWOOD Garage Doors

Our Rockwood Collection features custom crafted western red cedar overlays covering our polyurethane insulated steel panels. This vintage style gives unsurpassed structural integrity and is stained to match your home's exterior detail. When painting your door we use flush Extira overlay boards that offer a cost savings with multiple colour options for a truly custom look.