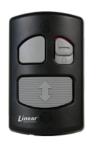

The LCO75 include a multi-function Wall Station and 3-button Visor Remote Control

#### Secure, Responsive Remote Control

Linear remote controls operate over a long range and employ high-security technology.