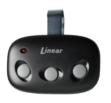

The LCO75 include a multi-function Wall Station and 3-button Visor Remote Control

#### Secure, Responsive Remote Control

Linear remote controls operate over a long range and employ high-security technology.