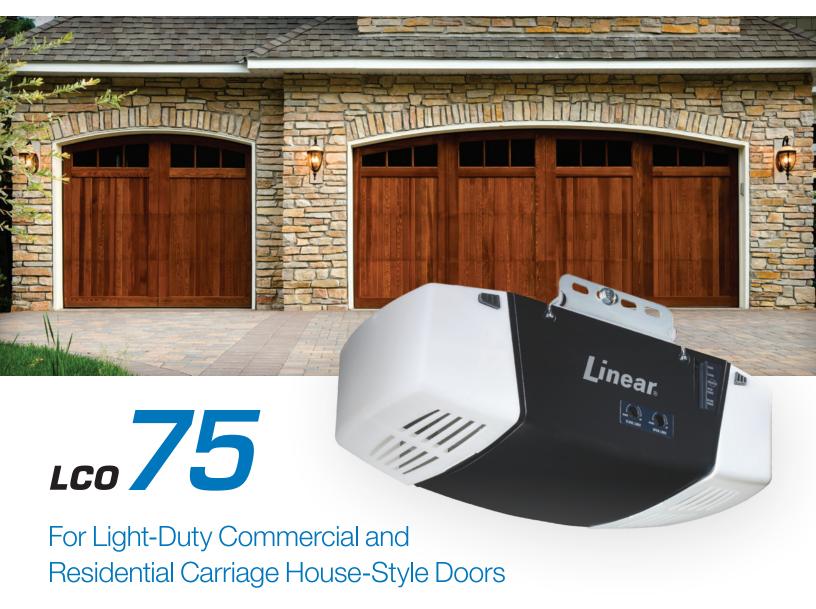

## 3/4 HP Garage Door Operator

3/4 HP AC Motor
Our Most Versatile and Powerful Operator
Vibration Isolation Hangers
7', 8', 10' T or I-Rails, 12' and 14' I-Rails
Interchangeable Belt or Chain Drive
Secure Long-Range Remote
Built-In Diagnostics
Lifetime Warranty on Motor and Belt

The LCO75 include a multi-function Wall Station and 3-button Visor Remote Control

#### Powerful, Smooth and Quiet Operation

Powerful to lift heavier doors. Built-in vibration isolation system for both motor and chassis keeps noise and vibration from being transferred to rest of the house.

#### Belt Drive or Chain Drive, T or I-Rail

Choose from our exceptionally quiet belt drive or our solid-performing chain drive, in T or I-beam rail configurations.