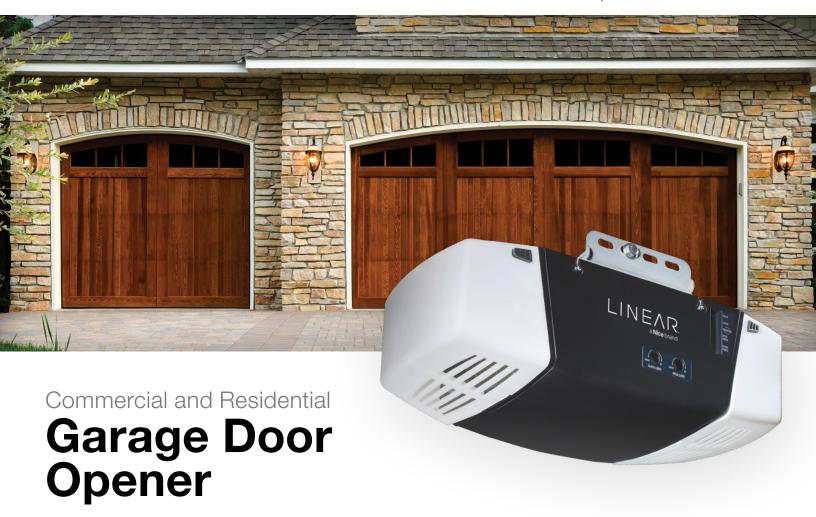

# 3/4 HP AC Motor. Versatile and Powerful Operator

- Vibration Isolation Hangers
- 7', 8', 10' T or I-Rails, 12' and 14' I-Rails
- Interchangeable Belt or Chain Drive
- Secure Long-Range Remote
- Built-In Diagnostics
- Lifetime Warranty on Motor and Belt

# **Smooth and Quiet Operation**

Powerful to lift heavier doors. Built in vibration isolation system for both motor and chassis keeps noise and vibration from being transferred to the rest of the house.

### Belt Drive or Chain Drive, T or I-Rail

Choose from our exceptionally quiet belt drive or our solid-performing chain drive, in T or I-beam rail configurations. (T-rails easily convert to I-beams)