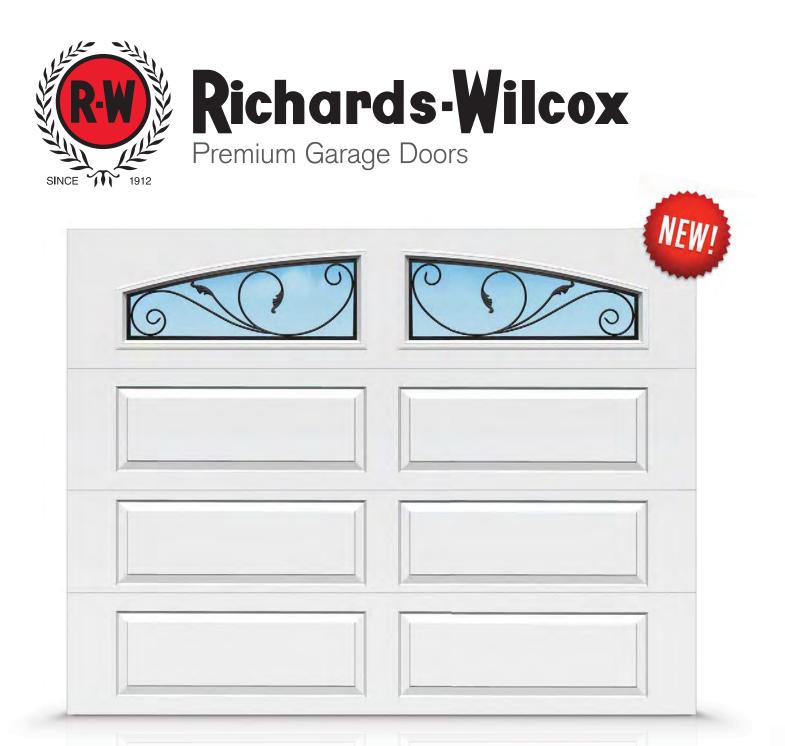

# **Grandview** Series

Larger windows for a grand view.

#### Not your average windows. Not your average door.

The Grandview is built with a 24" (610mm) top section to showcase our beautiful selection of extra-large windows. Choose Wrought Iron, 4-Over-4 Pane, 4-Pane or Clear to compliment your home's exterior and enhance its curb appeal. Exceptional quality and the opportunity to create many different looks with a wide variety of panel styles makes the Grandview a perfect choice for the discerning homeowner.