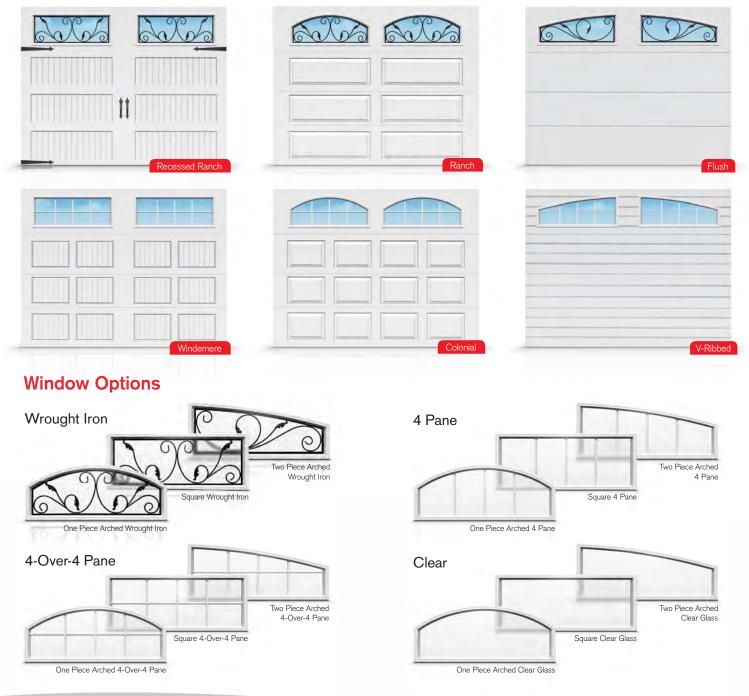

#### Not your average windows. Not your average door.

The Grandview is built with a 24" (610mm) top section to showcase our beautiful selection of extra-large windows. Choose Wrought Iron, 4-Over-4 Pane, 4-Pane or Clear to compliment your home's exterior and enhance its curb appeal. Exceptional quality and the opportunity to create many different looks with a wide variety of panel styles makes the Grandview a perfect choice for the discerning homeowner.

#### Panel Choices