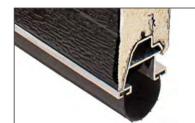

3" (76mm) arctic-grade bottom weather seal helps protect your garage from the elements.

#### Strength in numbers.

An insulated core ensures a strong, longlasting door and provides an R value of 16 for exceptional thermal resistance.

#### Weather the storms.

Steel is the new wood. Authentic woodgrain texture embossed on panels gives you the aesthetic of wood without the cost or hassle of maintaining it.

Built to withstand many different weather conditions, our doors have a continuous polyurethane insulated core, arctic-grade bottom seal and dual-seal section joints to help reduce air flow and lower your energy costs.