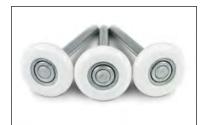

11 Ball bearing rollers ensure years of smooth and quiet operation.

Patented commercial-grade linear-type hinges have the highest strength-to-weight ratio in the industry.

Section joints have a dual seal, ensuring a tight fit and reducing air flow.