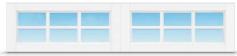

#### Window Options:

**One-Pane Arched** 

Three-Over-Three pane

Three-Over-Three pane arched

Clear