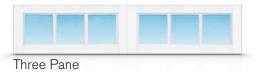

#### Window Options:

**One-Pane Arched** 

Three-Over-Three pane

Three-Over-Three pane arched

Clear