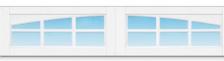

#### Window Options:

**One-Pane Arched** 

Three-Over-Three pane

Three-Over-Three pane arched

Clear