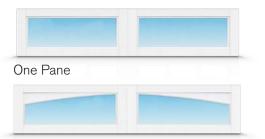

#### Window Options:

**One-Pane Arched** 

Three-Over-Three pane

Three-Over-Three pane arched

Clear