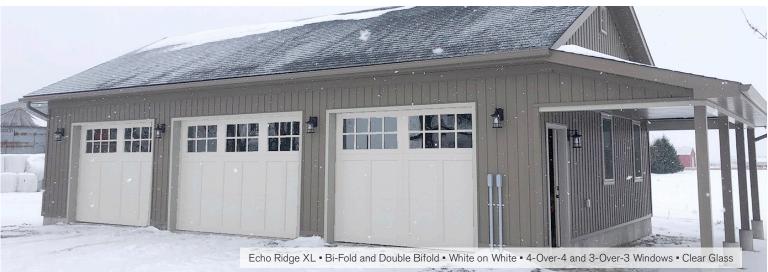

# ECHO RIDGE XL COLLECTION

## Three-Section Carriage House Style Door Featuring Fibrex<sup>®</sup> Overlay Boards

### Featuring:

- 3-Section Flush door section with Fibrex<sup>®</sup> Overlay Boards for a Carriage House appeal
- Overlay Boards have Bevelled Edges and Mitered Corners
- 2" (R18) Section
  Thickness
  6 Panel Styles Available
- 1 Colour Option Available
- 2 Overlay Board Options