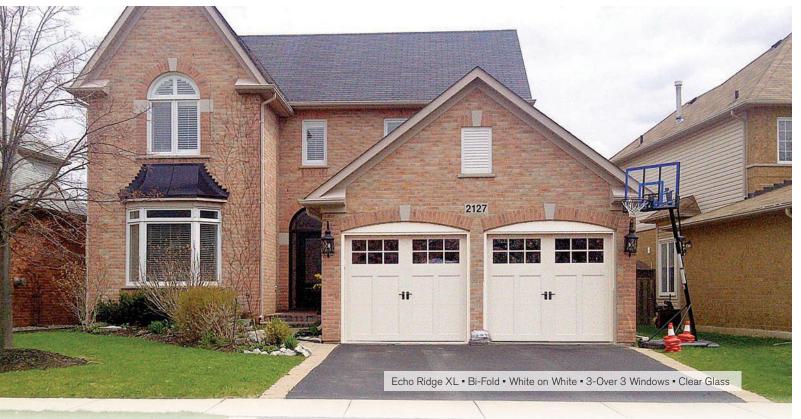

# ECHO RIDGE XL COLLECTION

## Three-Section Carriage House Style Door Featuring Fibrex<sup>®</sup> Overlay Boards

### Featuring:

- 3-Section Flush door section with Fibrex<sup>®</sup> Overlay Boards for a Carriage House appeal
- Overlay Boards have Bevelled Edges and Mitered Corners
- 2" (R18) Section
  Thickness
  6 Panel Styles Available
- 1 Colour Option Available
- 2 Overlay Board Options