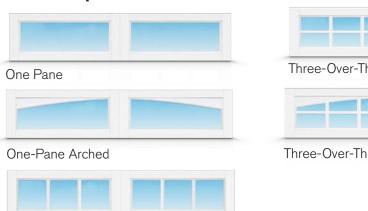

in a computer controlled continuous process provides uniform insulation, superior adhesion and excellent strength to the door panels.



#### WeatherLock™

Includes our Section Joint, Dual Fin Triple Contact Weather Seal and Arctic Grade Bulb Shaped Bottom Seal with a Dual Contact aluminum retainer.



#### **TruBalance™**

Drum System provides doors built with a heavy weighted glazed top section with up to an 87% better balance than industry standard.



1-800-667-1572 www.rwdoors.com





ECHO RIDGE (L138ER):

1 3/8" Thick Door

R12 R-Value

#### **Panel Styles:**



#### **Colour Options:**



#### **Overlay Board Options:**

Colours displayed will vary from the actual steel colour. Contact your local R-W dealer for colour samples.

# White Sandstone

**Window Options:** 

Three Pane





## Glass Styles: Clear