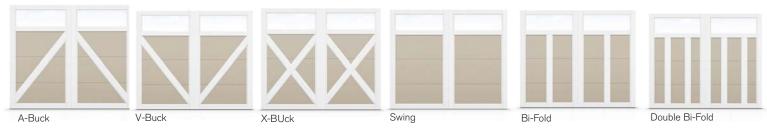

Bevelled Edges and Mitered Corners
- 1 3/8" (R12) Section
   Thickness
- 6 Panel Styles Available
- 6 Colour Options
- 2 Overlay Board Colours
- 16' x 10' Max Door Size



#### Neufoam™

Higher density polyurethane insulation in a computer controlled continuous process provides uniform insulation, superior adhesion and excellent strength to the door panels.



#### WeatherLock™

Includes our Section Joint, Dual Fin Triple Contact Weather Seal and Arctic Grade Bulb Shaped Bottom Seal with a Dual Contact aluminum retainer.



#### **TruBalance™**

Drum System provides doors built with a heavy weighted glazed top section with up to an 87% better balance than industry standard.



1-800-667-1572 www.rwdoors.com





ECHO RIDGE (L138ER):

1 3/8" Thick Door

R12 R-Value

#### **Panel Styles:**



#### **Colour Options:**



#### **Overlay Board Options:**

Colours displayed will vary from the actual steel colour. Contact your local R-W dealer for colour samples.

# White Sandstone

**Window Options:** 

Three Pane





## Glass Styles: Clear