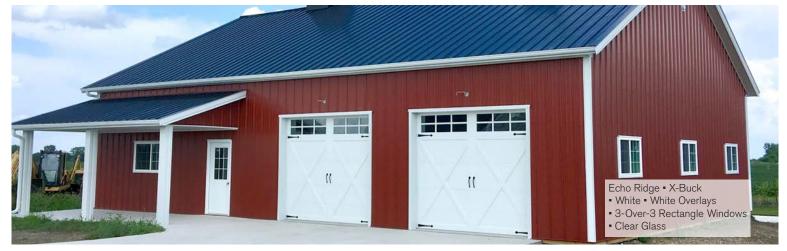

### ECHO RIDGE COLLECTION

### Carriage House Style Door With with Flush Section and Fibrex® Overlay Boards

#### Featuring:

- Flush door section with Fibrex®
   Overlay Boards for a Carriage
   House appeal
- Overlay Boards have Bevelled Edges and Mitered Corners
- 1 3/8" (R12) Section
   Thickness
- 6 Panel Styles Available
- 6 Colour Options
- 2 Overlay Board Colours
- 16' x 10' Max Door Size