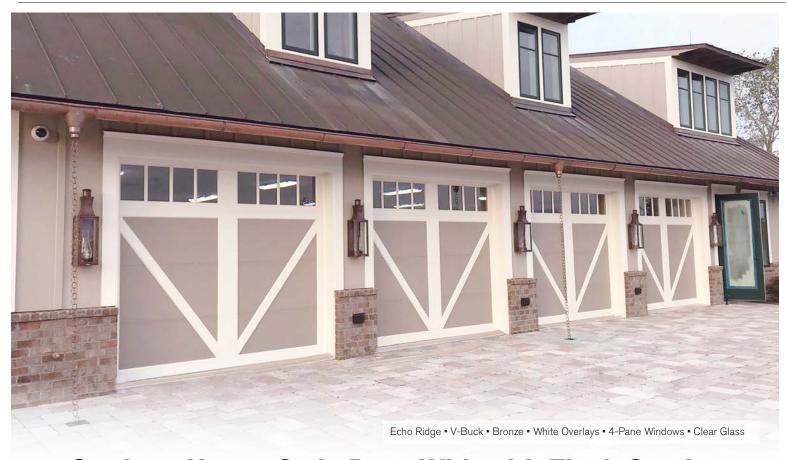

### ECHO RIDGE COLLECTION

### Carriage House Style Door With with Flush Section and Fibrex® Overlay Boards

#### Featuring:

- Flush door section with Fibrex®
   Overlay Boards for a Carriage
   House appeal
- Overlay Boards have Bevelled Edges and Mitered Corners
- 1 3/8" (R12) Section
   Thickness
- 6 Panel Styles Available
- 6 Colour Options
- 2 Overlay Board Colours
- 16' x 10' Max Door Size

# White Sandstone

**Window Options:** 

Three Pane