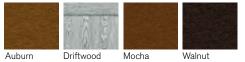

Woodtone Frame Colour Options: Frame Matching for All Decorative Inserts. Frames on the inside of the door show as white.