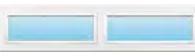

## **DECORATIVE INSERTS**

| - |        | 01- | _ | - | - |
|---|--------|-----|---|---|---|
|   |        |     |   |   |   |
|   |        |     |   |   |   |
|   | - 1. C |     | _ | - | - |

Ranch (42" Wide x 14" High)

Prairie (19.5" Wide x 14" High)

Prairie Ranch (42" Wide x 14" High)

Stockton (19.5" Wide x 14" High)

Stockton Ranch (42" Wide x 14" High)

Stockton Arch (42" Wide x 14" High)

Stockbridge Arch (42" Wide x 14" High)