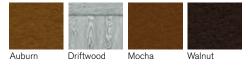

Woodtone Frame Colour Options: Frame Matching for All Decorative Inserts. Frames on the inside of the door show as white.