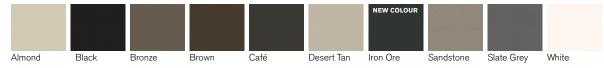

|        |       |        |       |      |            | NEW COLOUR |           |            |       |
|--------|-------|--------|-------|------|------------|------------|-----------|------------|-------|
|        |       |        |       |      |            |            |           |            |       |
| Almond | Black | Bronze | Brown | Café | Desert Tan | Iron Ore   | Sandstone | Slate Grey | White |

Woodtone Frame Colour Options: Frame Matching for All Decorative Inserts. Frames on the inside of the door show as white.