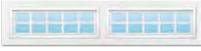

Prairie (19.5" Wide x 14" High)

Prairie Ranch (42" Wide x 14" High)

Stockton (19.5" Wide x 14" High)

Stockton Ranch (42" Wide x 14" High)

Stockton Arch (42" Wide x 14" High)

Stockbridge Arch (42" Wide x 14" High)

Stockbridge Ranch (42" Wide x 14" High)

Waterton Ranch (42" Wide x 14" High)

Waterton Colonial (19.5" Wide x 14" High)

Cascade Colonial (19.5" Wide x 14" High)

| <br> | _ | - | _ | _ | - 1 |
|------|---|---|---|---|-----|
|      |   |   |   |   |     |
|      |   |   |   |   | 81. |
|      |   |   |   |   |     |
|      |   |   | _ |   |     |
|      |   |   |   |   |     |