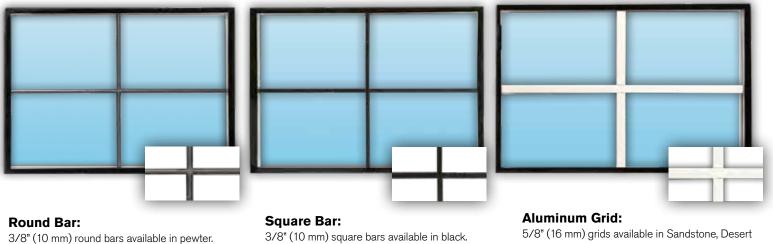

### Window Styles

Stockton 4 (19.5" Wide x 14" High)

Stockton 6 (19.5" Wide x 14" High)

Stockton 10 (42" Wide x 14" High

Prairie Colonial (19.5" Wide x 14" High)

Prairie Ranch (42" Wide x 14" High

#### **Insert Material**

3/8" (10 mm) square bars available in black.

Tan, Almond, Bronze, Brown, Café, Slate Grey, White, and Black.

Frame Colour Options: Frame Matching for All Decorative Inserts. Frames on the inside of the door show as white.