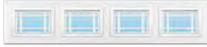

### Window Styles

Stockton 4 (19.5" Wide x 14" High)

Stockton 6 (19.5" Wide x 14" High)

Stockton 10 (42" Wide x 14" High

Prairie Colonial (19.5" Wide x 14" High)

Prairie Ranch (42" Wide x 14" High