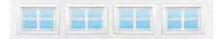

### Window Styles

Stockton 4 (19.5" Wide x 14" High)

Stockton 6 (19.5" Wide x 14" High)

Stockton 10 (42" Wide x 14" High

Prairie Colonial (19.5" Wide x 14" High)

Prairie Ranch (42" Wide x 14" High