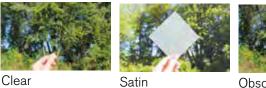

White |

Woodtone Frame Colour Options: Frame Matching for All Decorative Inserts. Frames on the inside of the door show as white.



## **Glass Styles:**



Clear

6

# **METAL INSERTS**

### Window Styles







Stockton 4 (19.5" Wide x 14" High)

Stockton 6 (19.5" Wide x 14" High)

Stockton 10 (42" Wide x 14" High



Prairie Colonial (19.5" Wide x 14" High)

Prairie Ranch (42" Wide x 14" High

#### **Insert Material**



3/8" (10 mm) square bars available in black.

Tan, Almond, Bronze, Brown, Café, Slate Grey, White, and Black.

Frame Colour Options: Frame Matching for All Decorative Inserts. Frames on the inside of the door show as white.



Woodtone Frame Colour Options: Frame Matching for All Metal Inserts. Frames on the inside of the door show as white.



#### **Glass Styles:**





Obscure