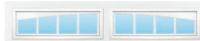

#### **Window Styles**

Stockton 4 (19.5" Wide x 14" High)

Stockton 6 (19.5" Wide x 14" High)

Stockton 10 (42" Wide x 14" High

and Black.

Prairie Colonial (19.5" Wide x 14" High)

Prairie Ranch (42" Wide x 14" High