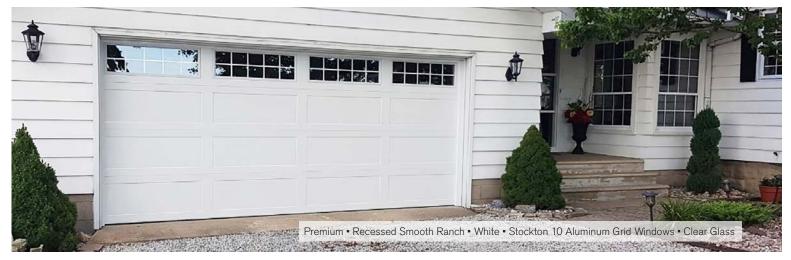

#### Panel Styles:

Flush

Raised Colonial

Recessed Grooved Ranch

**Colour Options:** 

Recessed Grooved Colonial

Recessed Smooth Ranch

Mixed Only Available with Premium (L200)

#### **Window Styles**

Stockton 4 (19.5" Wide x 14" High)

Stockton 6 (19.5" Wide x 14" High)

Stockton 10 (42" Wide x 14" High

and Black.

Prairie Colonial (19.5" Wide x 14" High)

Prairie Ranch (42" Wide x 14" High