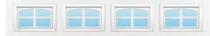

#### **Window Styles**

Stockton 4 (19.5" Wide x 14" High)

Stockton 6 (19.5" Wide x 14" High)

Stockton 10 (42" Wide x 14" High

and Black.

Prairie Colonial (19.5" Wide x 14" High)

Prairie Ranch (42" Wide x 14" High