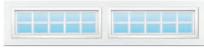

## **DECORATIVE INSERTS**

| Colonial (19.5" Wide x 14" High)    |
|-------------------------------------|
|                                     |
| Ranch (42" Wide x 14" High)         |
|                                     |
| Prairie (19.5" Wide x 14" High)     |
|                                     |
| Prairie Ranch (42" Wide x 14" High) |

Stockton (19.5" Wide x 14" High)

Stockton Ranch (42" Wide x 14" High)

Stockton Arch (42" Wide x 14" High)

Stockbridge Arch (42" Wide x 14" High)

Stockbridge Ranch (42" Wide x 14" High)

Waterton Ranch (42" Wide x 14" High)