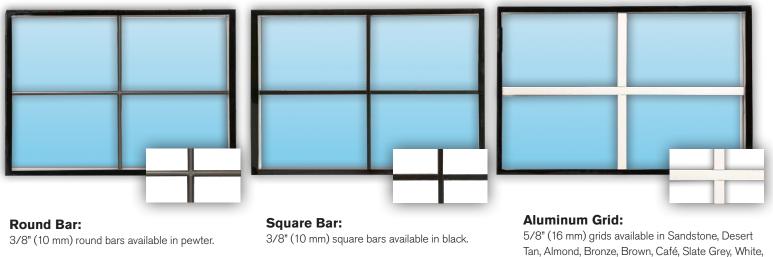

#### Panel Styles:

Flush

Raised Colonial

Recessed Grooved Ranch

**Colour Options:** 

Recessed Grooved Colonial

Recessed Smooth Ranch

Mixed Only Available with Premium (L200)