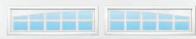

#### **Window Styles**

Stockton 4 (19.5" Wide x 14" High)

Stockton 6 (19.5" Wide x 14" High)

Stockton 10 (42" Wide x 14" High

and Black.

Prairie Colonial (19.5" Wide x 14" High)

Prairie Ranch (42" Wide x 14" High