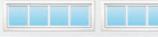

## **DECORATIVE INSERTS**

| Colonial (19.5" Wide x 14" High)    |
|-------------------------------------|
|                                     |
| Ranch (42" Wide x 14" High)         |
|                                     |
| Prairie (19.5" Wide x 14" High)     |
|                                     |
| Prairie Ranch (42" Wide x 14" High) |

Stockton (19.5" Wide x 14" High)

Stockton Ranch (42" Wide x 14" High)

Stockton Arch (42" Wide x 14" High)

Stockbridge Arch (42" Wide x 14" High)

Stockbridge Ranch (42" Wide x 14" High)

Waterton Ranch (42" Wide x 14" High)