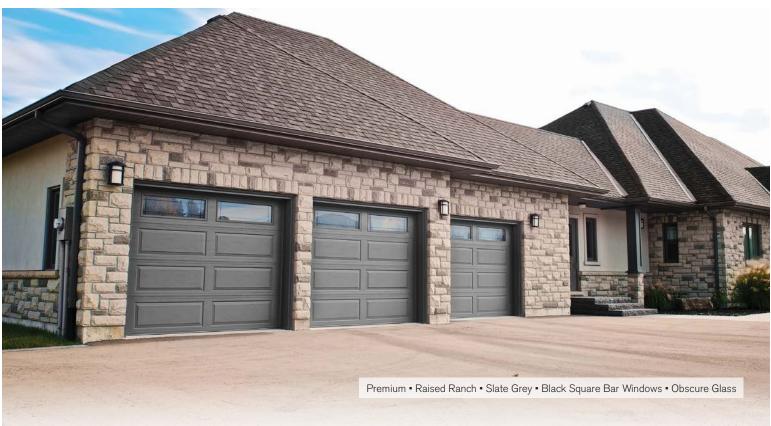

## CLASSIC & PREMIUM COLLECTIONS

#### Traditional Style Garage Doors

#### Panel Styles:

Flush

Raised Colonial

Recessed Grooved Ranch

**Colour Options:** 

Recessed Grooved Colonial

Recessed Smooth Ranch

Mixed Only Available with Premium (L200)

# Almond Black Bronze Brown Café Desert Tan Sandstone Iron Ore Slate Grey White Plank and Flush panels styles are available in both Woodgrain and Stucco embossing.

Driftwood

Mocha Walnut

Iron Ore, Slate Grey and Café colour options are not available in Recessed Grooved Colonial or Recessed Grooved Ranch panel styles.