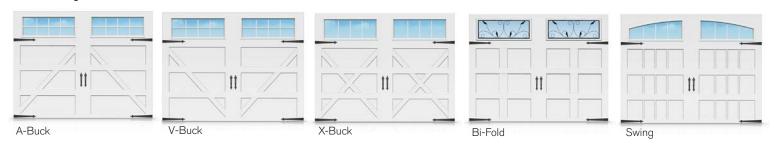

a Large Windows
- Recessed Smooth Ranch Section and Carriage House Inlays
- 2" (R18) SectionThickness5 Panel Styles Available
- 9 Colour Options
- 18' x 12' Max Door Size



#### Neufoam™

Higher density polyurethane insulation in a computer controlled continuous process provides uniform insulation, superior adhesion and excellent strength to the door panels.



#### WeatherLock™

Includes our Section Joint, Dual Fin Triple Contact Weather Seal and Arctic Grade Bulb Shaped Bottom Seal with a Dual Contact aluminum retainer.



#### **TruBalance™**

Drum System provides doors built with a heavy weighted glazed top section with up to an 87% better balance than industry standard.



1-800-667-1572 www.rwdoors.com





**BRIARCREST** (L200BC):

2" Thick Door

R18 R-Value

## **Panel Styles:**



# **Colour Options:**



## Window Options: 43.5" Wide x 17" High