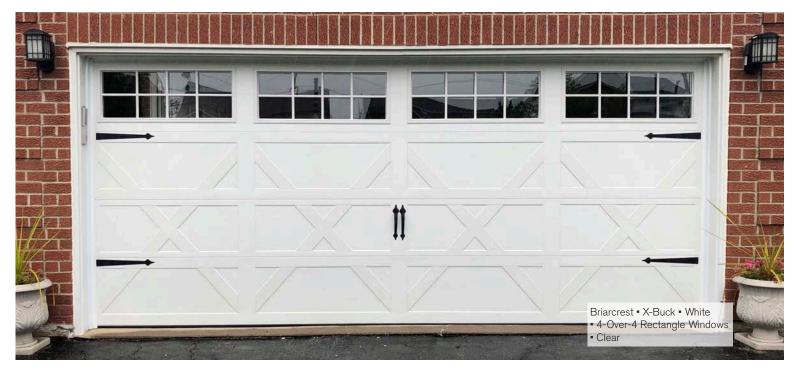

# **BRIARCREST COLLECTION**

# Carriage House Style Door Featuring Inlay Patterns and Extra Large Windows

# Featuring:

- 24" Top Section With Extra Large Windows
- Recessed Smooth Ranch Section and Carriage House Inlays
- 2" (R18) SectionThickness5 Panel Styles Available
- 9 Colour Options
- 18' x 12' Max Door Size