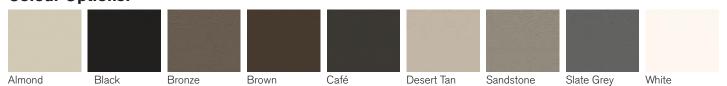

d Smooth Ranch Section and Carriage House Inlays
- 2" (R18) SectionThickness5 Panel Styles Available
- 9 Colour Options
- 18' x 12' Max Door Size



#### Neufoam™

Higher density polyurethane insulation in a computer controlled continuous process provides uniform insulation, superior adhesion and excellent strength to the door panels.



#### WeatherLock™

Includes our Section Joint, Dual Fin Triple Contact Weather Seal and Arctic Grade Bulb Shaped Bottom Seal with a Dual Contact aluminum retainer.



#### **TruBalance™**

Drum System provides doors built with a heavy weighted glazed top section with up to an 87% better balance than industry standard.



1-800-667-1572 www.rwdoors.com





**BRIARCREST** (L200BC):

2" Thick Door

R18 R-Value

## **Panel Styles:**



# **Colour Options:**



## Window Options: 43.5" Wide x 17" High