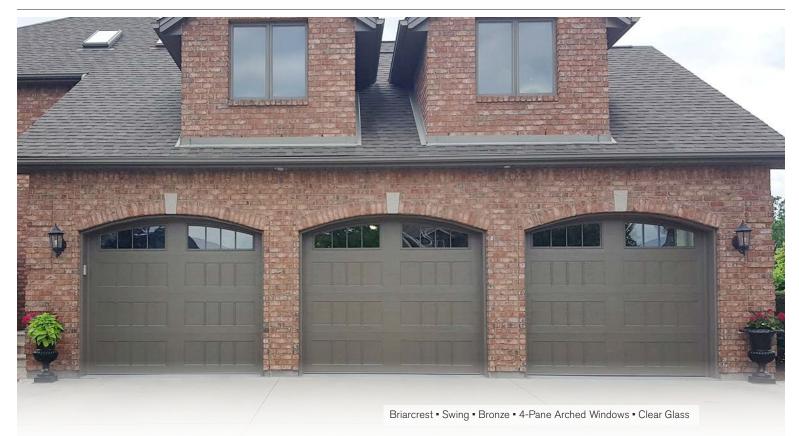

# **BRIARCREST COLLECTION**

# Carriage House Style Door Featuring Inlay Patterns and Extra Large Windows

# Featuring:

- 24" Top Section With Extra Large Windows
- Recessed Smooth Ranch Section and Carriage House Inlays
- 2" (R18) SectionThickness5 Panel Styles Available
- 9 Colour Options
- 18' x 12' Max Door Size