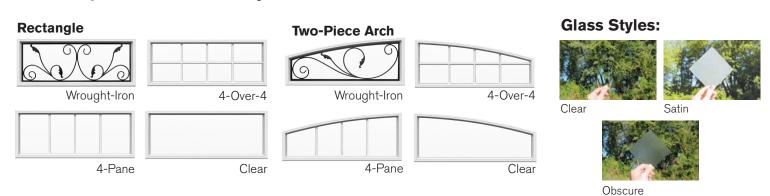

lays
- 2" (R18) SectionThickness5 Panel Styles Available
- 9 Colour Options
- 18' x 12' Max Door Size



#### Neufoam™

Higher density polyurethane insulation in a computer controlled continuous process provides uniform insulation, superior adhesion and excellent strength to the door panels.



#### WeatherLock™

Includes our Section Joint, Dual Fin Triple Contact Weather Seal and Arctic Grade Bulb Shaped Bottom Seal with a Dual Contact aluminum retainer.



#### **TruBalance™**

Drum System provides doors built with a heavy weighted glazed top section with up to an 87% better balance than industry standard.



1-800-667-1572 www.rwdoors.com





**BRIARCREST** (L200BC):

2" Thick Door

R18 R-Value

## **Panel Styles:**



# **Colour Options:**



## Window Options: 43.5" Wide x 17" High